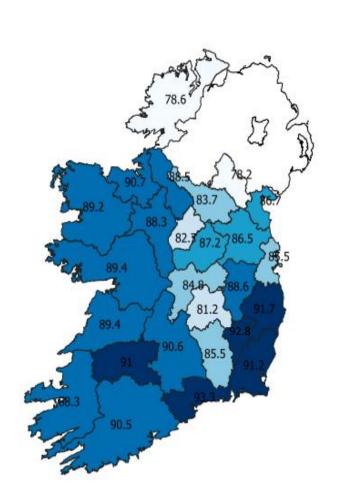

## Percentage COVID-19 vaccination uptake of eligible population\* for primary course completed by county of residence among those 5+ years of age \*\*

<sup>\*</sup>Based on CSO/HIU 2021 April 2021/H1 estimates

<sup>\*\*</sup>Excludes individuals resident in Northern Ireland or where county of residence was not reported