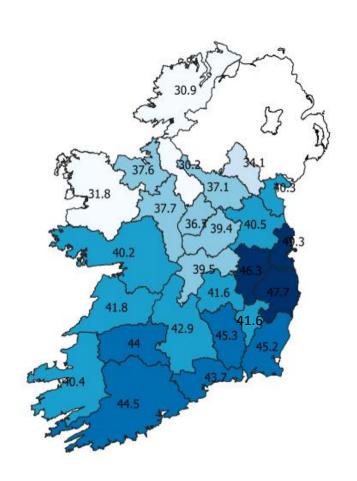

### Percentage primary course completed uptake of eligible population\* by age group\*\*

<sup>\*</sup>Based on CSO/HIU 2021 April 2021/H1 estimates.

<sup>\*\*</sup>Excludes vaccinations administered where age was not reported; Includes individuals resident in Northern Ireland and where county of residence was not reported Note: Where calculation of estimated uptake exceeds 100% due to unidentified data quality issues, the uptake will be rounded to 99.9%

<sup>\*</sup>Based on CSO/HIU 2021 April 2021/H1 estimates.

<sup>\*\*</sup>Excludes vaccinations administered where age was not reported; Includes individuals resident in Northern Ireland and where county of residence was not reported Note: Where calculation of estimated uptake exceeds 100% due to unidentified data quality issues, the uptake will be rounded to 99.9%