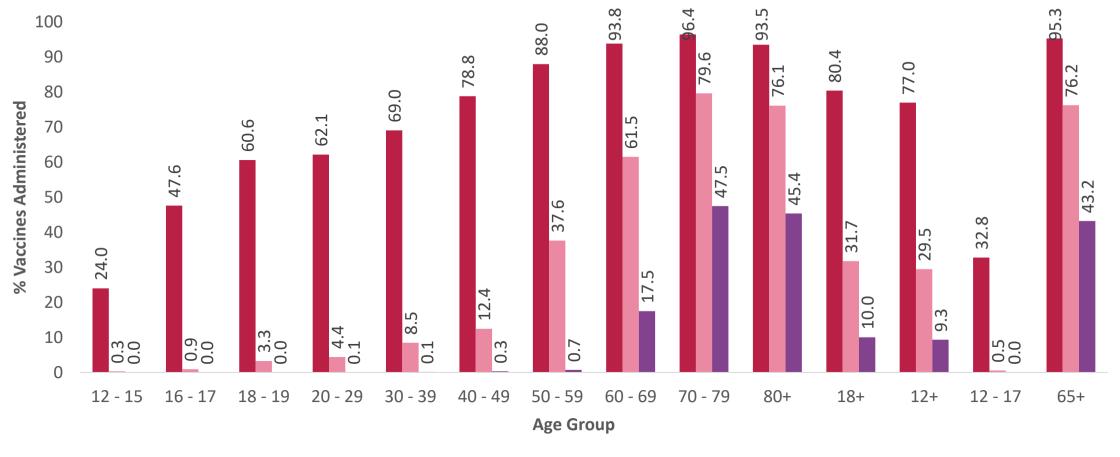

### COVID-19 vaccination uptake of eligible population\* by age group and vaccination status

| Age Group | Primary<br>Course<br>Completed<br>Doses | CSO 2021<br>April 2021<br>Estimates | Primary<br>Course<br>Completed %<br>Uptake | Booster1<br>Doses | Booster 1 %<br>Uptake | Booster2<br>Doses | Booster 2 %<br>Uptake | Booster3<br>Doses | Booster 3 %<br>Uptake |
|-----------|-----------------------------------------|-------------------------------------|--------------------------------------------|-------------------|-----------------------|-------------------|-----------------------|-------------------|-----------------------|
| 65+yrs    | 819235                                  | 746357                              | 99.9                                       | 780591            | 95.3                  | 624544            | 76.2                  | 354077            | 43.2                  |
| 50+yrs    | 1705044                                 | 1630632                             | 99.9                                       | 1572567           | 92.2                  | 999116            | 58.6                  | 365055            | 21.4                  |
| 18+yrs    | 3671333                                 | 3745527                             | 98.0                                       | 2951962           | 80.4                  | 1165536           | 31.7                  | 368502            | 10.0                  |
| 12-17yrs  | 285647                                  | 407182                              | 70.2                                       | 93636             | 32.8                  | 1543              | 0.5                   | 29                | 0.0                   |
| 12+yrs    | 3956980                                 | 4152710                             | 95.3                                       | 3045598           | 77.0                  | 1167079           | 29.5                  | 368531            | 9.3                   |
| 5+yrs     | 4058300                                 | 4634508                             | 87.6                                       | 3045745           | 75.0                  | -                 | -                     | -                 | -                     |

Where calculation of estimated uptake exceeds 100% due to unidentified data quality issues that the uptake will be rounded down to 99.9% §This is the same as the percentage of those who are fully vaccinated;

<sup>\*</sup>Percentage is based on the proportion of those who have completed their primary course treatment

Booster 1 doses not currently recommended for all 5-11 years of age unless immunocompromised and age group not currently being offered booster 2 and 3 doses