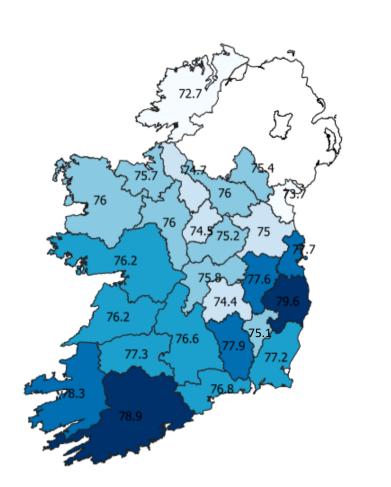

| Total incl NI, Null County + | 0.1           | 24.0  | 47.6                                    | 60.6    | 62.1  | 69.0  | 78.8  | 88.0  | 93.8     | 96.4  | 93.5 | 80.4 | 77.0 | 32.8  | 75.0 | 95.3 |

<sup>\*</sup> Uptake is based on the proportion who have completed their primary course treatment \*\*Includes individuals resident in Northern Ireland and where county of residence was not reported Where calculation of estimated uptake exceeds 100% due to unidentified data quality issues or where the numerator exceeds the population estimate/denominator, the uptake has been rounded to 99.9%

## Percentage COVID-19 vaccination uptake of eligible population\* for 1st booster by county of residence among those 12+ years of age\*\*





% Uptake Among 12+ yr olds
Booster 1 Dose Received
as a % of
Population Completed Primary
Course Treatment

72.7 - 73.8

73.8 - 75.0

75.0 - 76.2

76.2 - 77.3

77.3 - 78.5

78.5 - 79.6

<sup>\*</sup> Uptake is based on the proportion who have completed their primary course treatment

<sup>\*\*</sup>Excludes individuals resident in Northern Ireland or where county of residence was not reported

### Percentage COVID-19 2<sup>nd</sup> booster vaccination uptake of eligible population\* by county of residence\*\* and age group



| 9 9 9 9 9 9                  |       |         |         |       |       |       |       |       | <i>J</i> - <i>J</i> - |      |      |      |       |      |
|------------------------------|-------|---------|---------|-------|-------|-------|-------|-------|-----