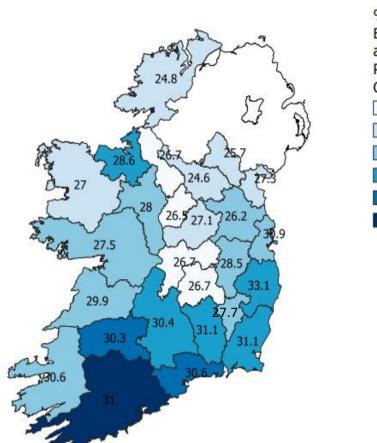

## Percentage COVID-19 vaccination uptake of eligible population\* for primary course completed by county of residence among those 5+ years of age \*\*

<sup>\*</sup>Based on CSO/HIU 2021 April 2021/H1 estimates

<sup>\*\*</sup>Excludes individuals resident in Northern Ireland or where county of residence was not reported