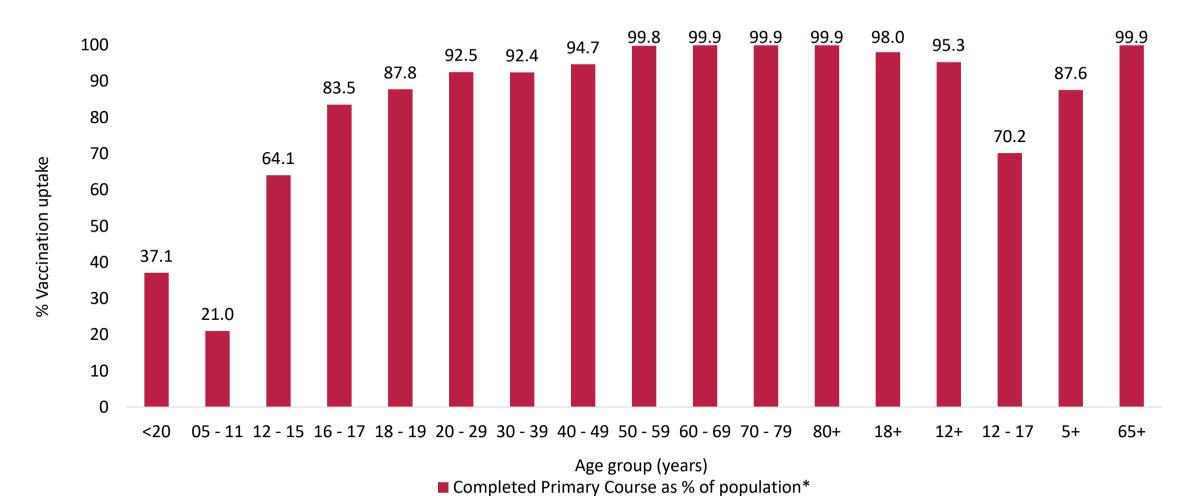

### Percentage primary course completed uptake of eligible population\* by age group\*\*

<sup>\*</sup>Based on CSO/HIU 2021 April 2021/H1 estimates.

<sup>\*\*</sup>Excludes vaccinations administered where age was not reported; Includes individuals resident in Northern Ireland and where county of residence was not reported Note: Where calculation of estimated uptake exceeds 100% due to unidentified data quality issues, the uptake will be rounded to 99.9%

### Percentage COVID-19 vaccination uptake of eligible population\* for primary course completed by county of residence\*\* and age group

|                     |      |       |         |         |       |       |       |       |       |       |      |      |      |       | _    |      |
|---------------------|------|-------|---------|---------|-------|-------|-------|-------|-------|-------|------|------|------|-------|------|------|
| County of residence | 5-11 | 12-15 | 16 - 17 | 18 - 19 | 20-29 | 30-39 | 40-49 | 50-59 | 60-69 | 70-79 | 80+  | 18+  | 12+  | 12-17 | 5+   | 65+  |
| Carlow              | 20.9 | 70.6  | 91.5    | 99.2    | 99.9  | 94.7  | 99.9  | 99.9  | 99.9  | 99.9  | 99.9 | 99.9 | 99.9 | 77.3  | 92.8 | 99.9 |
| Cavan               | 13.8 | 56.3  | 84.3    | 89.3    | 93.8  | 88.7  | 92.7  | 95.0  | 99.9  | 99.9  | 99.9 | 96.1 | 92.7 | 64.9  | 83.7 | 99.9 |
| Clare               | 18.5 | 64.6  | 89.3    | 88.1    | 99.9  | 99.9  | 94.7  | 99.9  | 99.7  | 99.9  | 99.9 | 99.9 | 97.4 | 72.7  | 89.4 | 99.9 |
| Cork                | 24.1 | 70.3  | 91.2    | 92.7    | 95.2  | 95.9  | 97.8  | 99.9  | 99.9  | 99.9  | 99.9 | 99.9 | 98.2 | 76.8  | 90.5 | 99.9 |
| Donegal             | 8.2  | 43.5  | 66.7    | 76.2    | 85.3  | 86.0  | 85.8  | 90.9  | 93.0  | 99.9  | 99.9 | 91.1 | 86.8 | 50.9  | 78.6 | 99.9 |
| Dublin              | 24.5 | 62.2  | 77.0    | 82.3    | 85.2  | 89.0  | 91.9  | 99.6  | 99.9  | 99.9  | 99.9 | 94.6 | 92.2 | 66.8  | 85.5 | 99.9 |
| Galway              | 19.0 | 66.4  | 86.6    | 91.5    | 99.9  | 94.2  | 96.5  | 99.9  | 99.9  | 99.9  | 99.9 | 99.9 | 97.5 | 72.7  | 89.4 | 99.9 |
| Kerry               | 18.6 | 67.7  | 86.8    | 88.8    | 95.7  | 92.0  | 95.5  | 98.1  | 98.4  | 99.9  | 99.9 | 97.7 | 95.5 | 73.9  | 88.3 | 99.9 |
| Kildare             | 25.3 | 68.4  | 85.7    | 91.5    | 93.6  | 94.7  | 97.0  | 99.9  | 99.9  | 99.9  | 99.9 | 99.9 | 96.9 | 73.8  | 88.6 | 99.9 |
| Kilkenny            | 22.6 | 67.6  | 84.3    | 88.1    | 95.9  | 89.3  | 89.5  | 95.7  | 98.3  | 99.9  | 99.9 | 95.3 | 93.0 | 72.9  | 85.5 | 99.9 |
| Laois               | 19.1 | 63.3  | 82.3    | 90.3    | 90.9  | 80.2  | 90.1  | 95.5  | 98.5  | 99.9  | 99.9 | 92.3 | 89.6 | 69.1  | 81.2 | 99.9 |
| Leitrim             | 11.4 | 59.8  | 86.4    | 89.0    | 98.2  | 97.0  | 95.3  | 98.6  | 98.6  | 99.9  | 99.9 | 99.9 | 97.4 | 68.3  | 88.5 | 99.9 |
| Limerick            | 22.5 | 67.1  | 85.7    | 90.7    | 98.4  | 98.9  | 97.0  | 99.9  | 99.9  | 99.9  | 99.9 | 99.9 | 98.7 | 72.9  | 91.0 | 99.9 |
| Longford            | 11.2 | 51.1  | 75.8    | 84.1    | 89.5  | 86.7  | 91.6  | 97.8  | 97.4  | 99.9  | 99.9 | 95.8 | 91.8 | 58.8  | 82.7 | 99.9 |
| Louth               | 17.3 | 61.0  | 86.2    | 88.1    | 94.2  | 90.3  | 93.0  | 99.9  | 99.9  | 99.9  | 99.9 | 98.6 | 95.4 | 68.9  | 86.7 | 99.9 |
| Mayo                | 13.2 | 58.7  | 83.0    | 90.4    | 99.9  | 99.5  | 98.1  | 97.6  | 99.7  | 99.9  | 99.9 | 99.9 | 97.5 | 66.6  | 89.2 | 99.9 |
| Meath               | 21.6 | 67.0  | 86.2    | 87.3    | 97.1  | 94.1  | 94.6  | 99.9  | 99.9  | 99.9  | 99.9 | 98.5 | 95.5 | 72.9  | 86.5 | 99.9 |
| Monaghan            | 8.9  | 49.5  | 78.0    | 78.7    | 89.9  | 80.4  | 85.1  | 89.5  | 94.3  | 99.9  | 99.9 | 90.5 | 87.1 | 58.2  | 78.2 | 99.9 |
| Offaly              | 17.9 | 63.5  | 81.4    | 88.8    | 87.8  | 88.9  | 95.5  | 97.3  | 99.3  | 99.9  | 99.9 | 95.8 | 93.0 | 69.2  | 84.8 | 99.9 |
| Roscommon           | 16.3 | 62.6  | 88.7    | 88.2    | 99.9  | 94.4  | 96.4  | 95.5  | 99.9  | 99.9  | 99.9 | 99.5 | 96.6 | 70.9  | 88.3 | 99.9 |
| Sligo               | 18.2 | 67.1  | 88.3    | 93.8    | 90.3  | 99.9  | 99.9  | 99.6  | 99.9  | 99.9  | 99.9 | 99.9 | 98.8 | 73.7  | 90.7 | 99.9 |
| Tipperary           | 18.5 | 65.0  | 86.9    | 90.2    | 99.1  | 96.4  | 97.3  | 99.9  | 99.9  | 99.9  | 99.9 | 99.9 | 98.9 | 72.0  | 90.6 | 99.9 |
| Waterford           | 20.3 | 65.2  | 87.1    | 92.3    | 99.9  | 99.9  | 99.9  | 99.9  | 99.9  | 99.9  | 99.9 | 99.9 | 99.9 | 72.2  | 93.3 | 99.9 |
| Westmeath           | 17.6 | 59.3  | 82.0    | 86.0    | 92.3  | 91.6  | 95.8  | 99.9  | 99.9  | 99.9  | 99.9 | 99.1 | 95.7 | 66.4  | 87.2 | 99.9 |
| Wexford             | 20.6 | 66.2  | 87.5    | 92.7    | 98.5  | 96.6  | 97.4  | 99.9  | 99.9  | 99.9  | 99.9 | 99.9 | 99.4 | 73.0  | 91.2 | 99.9 |
| Wicklow             | 25.9 | 72.6  | 89.6    | 90.9    | 94.8  | 97.4  | 99.9  | 99.9  | 99.9  | 99.9  | 99.9 | 99.9 | 99.8 | 77.8  | 91.7 | 99.9 |
| Total*              | 20.5 | 64.1  | 83.5    | 87.8    | 92.5  | 92.4  | 94.7  | 99.8  | 99.9  | 99.9  | 99.9 | 98.0 | 95.3 | 70.2  | 87.6 | 99.9 |