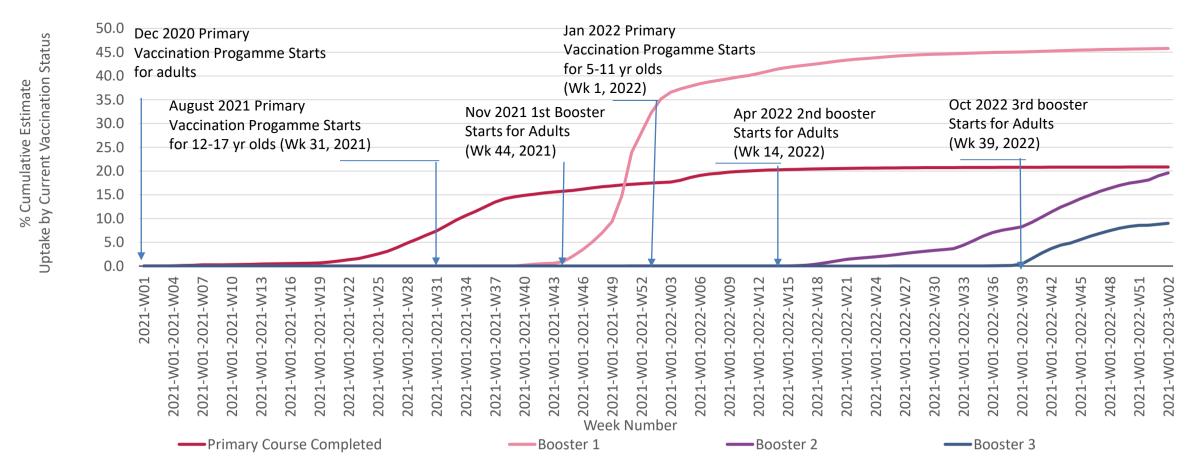

#### Authorised COVID-19 vaccines in Ireland are

- Comirnaty (Pfizer/BioNTech)
- Spikevax (formerly COVID-19 Vaccine Moderna)
- Vaxzevria (formerly COVID-19 Vaccine AstraZeneca)
- COVID-19 Vaccine Janssen
- Novavax-Nuvaxovid
- The primary vaccination programme commenced in
  - December 2020 for adults
  - August 2021 for 12-17 year olds
  - January 2022 for 5-11 year olds
- Booster doses were administered
  - 1st Booster November 2021 for adults
  - 1st Booster March 2022 for 12-17 year olds
  - 2<sup>nd</sup> Booster April 2022 for adults
  - 3<sup>rd</sup> Booster October 2022 for adults